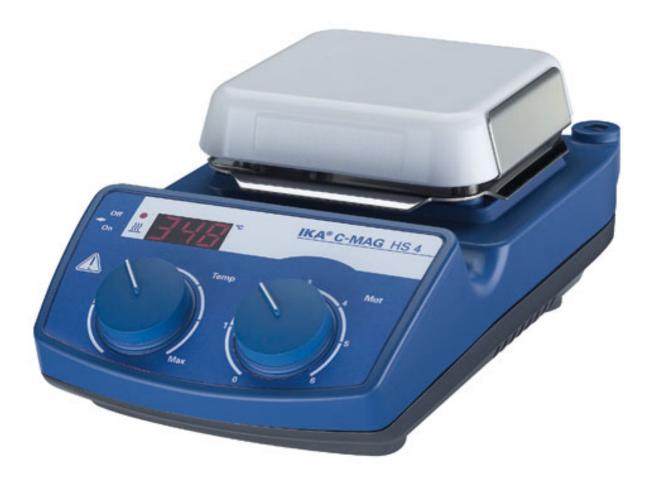

Magnetic stirrer with heating and ceramic heating plate which offers excellent chemical resistance.

- Powerful motor for stirring quantities of up to 5 I (H2O)
- Fixed safety circuit of 550 °C
- Hot Top indicator >> hot surface warning to prevent burns!
- Exact temperature setting via digital display (LED)
- Digital error code display
- Elevated control panel for protection against leaking liquids

## **Technical Data**

| Number of stirring positions                                                | 1               |
|-----------------------------------------------------------------------------|-----------------|
| Stirring quantity max. per stirring position (H2O) [I]                      | 5               |
| Motor rating output [W]                                                     | 1.5             |
| Direction of rotation                                                       | left            |
| Speed adjustment                                                            | scale 0 - 6     |
| Speed range [rpm]                                                           | 100 - 1500      |
| Self-heating of the set-up plate by max. stirring (RT:22°C/duration:1h) [K] | +1              |
| Heat output [W]                                                             | 250             |
| Temperature display set-value                                               | LED             |
| Heating temperature range [°C]                                              | 50 - 500        |
| Heat control                                                                | Turning knob    |
| Heating rate heating plate [K/min]                                          | 2.5             |
| Temperature setting resolution of heating plate [K]                         | 5               |
| Fixed safety circuit [°C]                                                   | 550             |
| Set-up plate material                                                       | ceramic         |
| Set-up plate dimensions [mm]                                                | 100 x 100       |
| Dimensions (W x H x D) [mm]                                                 | 150 x 105 x 260 |
| Weight [kg]                                                                 | 3               |
| Permissible ambient temperature [°C]                                        | 5 - 40          |
| Permissible relative humidity [%]                                           | 80              |
| Protection class according to DIN EN 60529                                  | IP 21           |
| Voltage [V]                                                                 | 230             |
| Frequency [Hz]                                                              | 50/60           |
| Power input [W]                                                             | 270             |